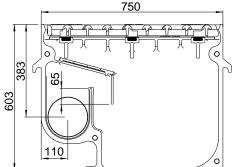

# ADVANTAGE PRODUCT

- Hinged grating (opening direction can be changed)
- Concave grating, with round bars or 45° bars
- Lateral outlet Ø PVC 160
- 2 handling hooks
- Grating supports on 6 points with EPDM seal.

#### **OPTIONS**

• Available with flat grating: 103060LP

| REFERENCE                                        | ART. N°       | KG    | CAPACITY           | CAPACITY<br>HOLDING TANK | PACK. |
|--------------------------------------------------|---------------|-------|--------------------|--------------------------|-------|
| AVA 307560 concave - round bars - lat - pvc      | 103060LI0.160 | 126,0 | 18 dm <sup>2</sup> | 46L                      | 8     |
| AVA 307560 concave - $45^\circ$ bars - lat - pvc | 103060LI7.160 | 126,0 | 18 dm²             | 46L                      | 8     |

#### The validity of the data sheet can be verified on the COPRO website (www.copro.eu)

Sizes in mm - Weights, sizes and sketch are indicative - Uncontrolled distribution.

FONDATEL-LECOMTE sa (responsible editor) • phone 0032.(0)64 23 63 23 • e-mail: seneffe@fondatel.com