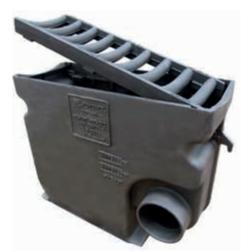

# DESCRIPTION

Gullies for road infrastructure, industrial zones D400

# ADVANTAGE PRODUCT

- Hinged grating (opening direction can be changed)
- Concave grating, with round bars or 45° bars
- Lateral outlet Ø PVC 160
- 2 handling hooks
- Grating supports on 6 points with EPDM seal.

#### **OPTIONS**

• Available with flat grating: 103060LP

| REFERENCE                                        | ART. N°       | KG    | CAPACITY           | CAPACITY<br>HOLDING TANK | PACK. |
|--------------------------------------------------|---------------|-------|--------------------|--------------------------|-------|
| AVA 307560 concave - round bars - lat - pvc      | 103060LI0.160 | 126,0 | 18 dm <sup>2</sup> | 46L                      | 8     |
| AVA 307560 concave - $45^\circ$ bars - lat - pvc | 103060LI7.160 | 126,0 | 18 dm²             | 46L                      | 8     |