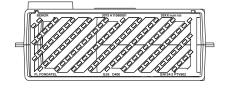

# ADVANTAGE PRODUCT

- Hinged grating (opening direction can be changed)
- Concave grating, with round bars or 45° bars
- Lateral outlet Ø PVC 160
- 2 handling hooks
- Grating supports on 6 points with EPDM seal.

#### **OPTIONS**

• Available with flat grating: 103060LP

| REFERENCE                                        | ART. N°       | KG    | CAPACITY           | CAPACITY<br>HOLDING TANK | PACK. |
|--------------------------------------------------|---------------|-------|--------------------|--------------------------|-------|
| AVA 307560 concave - round bars - lat - pvc      | 103060LI0.160 | 126,0 | 18 dm <sup>2</sup> | 46L                      | 8     |
| AVA 307560 concave - $45^\circ$ bars - lat - pvc | 103060LI7.160 | 126,0 | 18 dm²             | 46L                      | 8     |