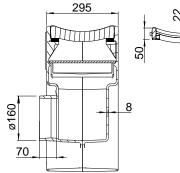

# ADVANTAGE PRODUCT

- Hinged grating (opening direction can be changed)
- Concave grating, with round bars or 45° bars
- Lateral outlet Ø PVC 160
- 2 handling hooks
- Grating supports on 6 points with EPDM seal.

#### **OPTIONS**

• Available with flat grating: 103060LP

| REFERENCE                                        | ART. N°       | KG    | CAPACITY           | CAPACITY<br>HOLDING TANK | PACK. |
|--------------------------------------------------|---------------|-------|--------------------|--------------------------|-------|
| AVA 307560 concave - round bars - lat - pvc      | 103060LI0.160 | 126,0 | 18 dm <sup>2</sup> | 46L                      | 8     |
| AVA 307560 concave - $45^\circ$ bars - lat - pvc | 103060LI7.160 | 126,0 | 18 dm²             | 46L                      | 8     |

#### The validity of the data sheet can be verified on the COPRO website (www.copro.eu)

Sizes in mm - Weights, sizes and sketch are indicative - Uncontrolled distribution.

FONDATEL-LECOMTE sa (responsible editor) • phone 0032.(0)64 23 63 23 • e-mail: seneffe@fondatel.com